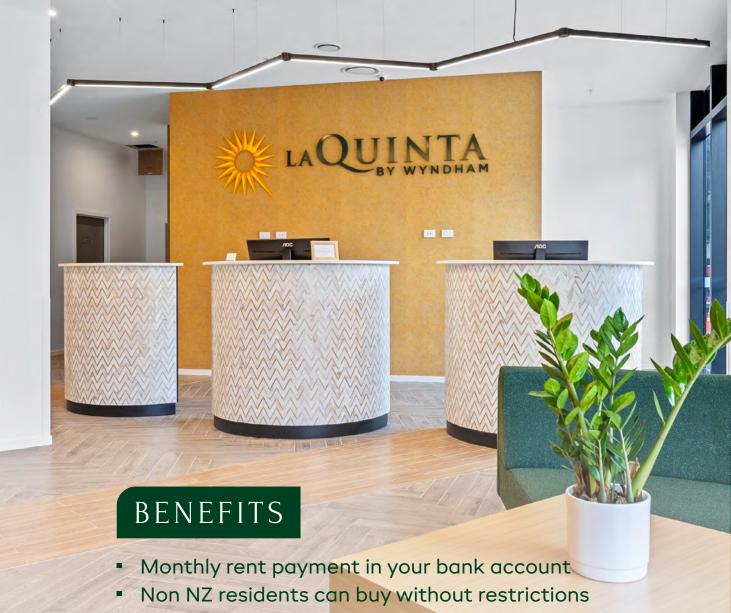

# MANAGED HOTEL SUITES

#### FOR SALE

#### **STUDIOS**

<sup>\$</sup>294,400 BC (Est.) <sup>\$</sup>973 p.a **Income <sup>\$</sup>17,500 p.a** 

#### HOTEL ROOM

<sup>\$</sup>252,680 BC (Est.) <sup>\$</sup>854 p.a **Income <sup>\$</sup>15,000 p.a** 

- No need to find a tenant, tenanted by the hotel
- 2% annual rental increase after 3 years