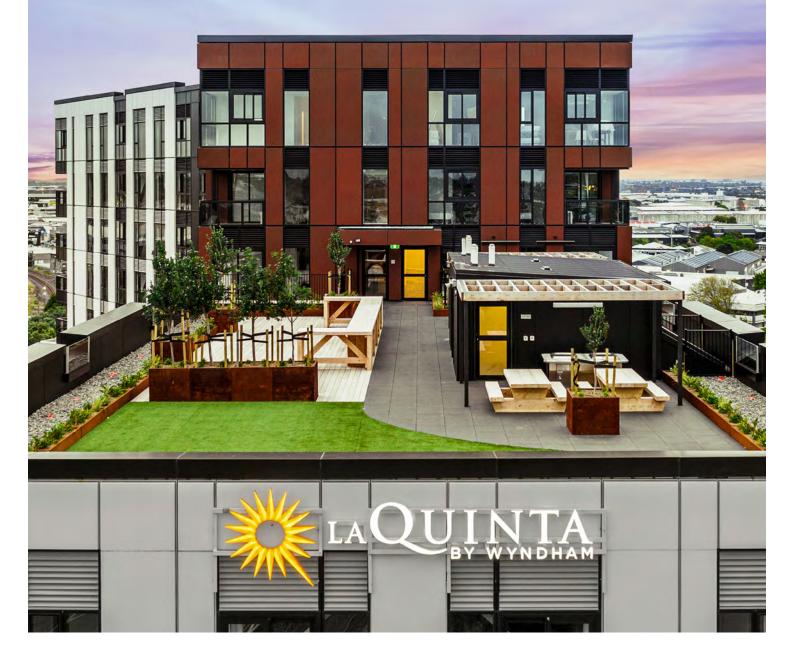

# MANAGED HOTEL SUITES

#### FOR SALE

#### **STUDIOS**

<sup>\$</sup>294,400 BC (Est.) <sup>\$</sup>973 p.a **Income <sup>\$</sup>17,500 p.a** 

#### HOTEL ROOM

<sup>\$</sup>252,680 BC (Est.) <sup>\$</sup>854 p.a **Income <sup>\$</sup>15,000 p.a** 

- No need to find a tenant, tenanted by the hotel
- 2% annual rental increase after 3 years