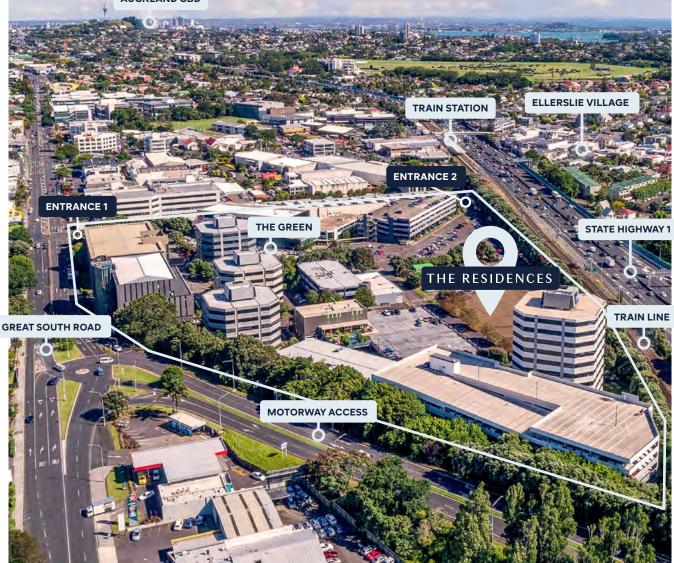

#### LOCATION 20 park avenue, ellerslie

AUCKLAND CBD

# LOCAL AMENITIES

A boutique collection of studio, one bedroom, two bedroom and dual key apartments.

Located in vibrant Ellerslie, The Residences delivers easy access to Auckland's Motorway network, and a 5 minute walk to the Ellerslie Train Station, providing a well-connected base to explore all that Auckland has to offer.

You can be in Newmarket in 8 minutes or downtown Auckland in just 15 minutes, without the stress and delay of sitting in traffic.

AT CENTRAL PARK

INVESTOR OFFER

With this special offer, you can enjoy the peace of mind of knowing your rental income is protected for the next two years, no matter what happens.