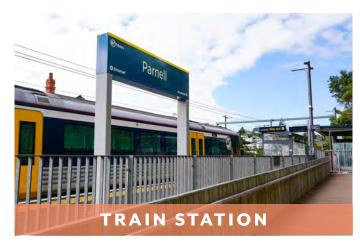

#### ATTRACTIONS

Sky Tower, Auckland War Memorial Museum, Mission Bay and Ponsonby

Augustus Park is ideally situated in the highly sought-after suburb of Parnell. Along with being mere minutes from Auckland's CBD, Augustus Park is also conveniently located close to some of Auckland's most popular tourist destinations, schools and universities.