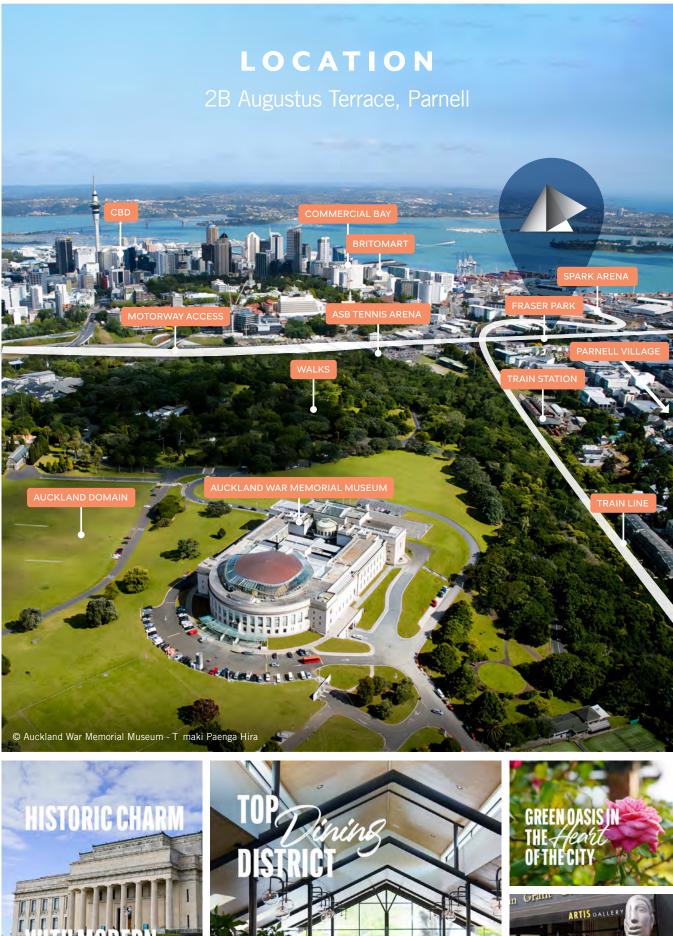

### LOCAL AMENITIES

## **THE SPACE TO BE** parnell.net.nz

**EDUCATION** The University of Auckland and AUT

**SHOPPING** Westfield Newmarket, Commercial Bay and designer boutiques

**GREEN SPACES** Fraser Park, Auckland Domain, Parnell Rose Gardens and Baths

**EVENTS AND CULTURE** Spark Arena, Wynyard Quarter and the Auckland Art Gallery

#### ATTRACTIONS

Sky Tower, Auckland War Memorial Museum, Mission Bay and Ponsonby

Augustus Park is ideally situated in the highly sought-after suburb of Parnell. Along with being mere minutes from Auckland's CBD, Augustus Park is also conveniently located close to some of Auckland's most popular tourist destinations, schools and universities.

Consistently rated a highly desirable location by real estate investors, Parnell offers double Grammar Zone status (for both Auckland Grammar School and Epsom Girls Grammar School).

STUDIOS, 1 BEDROOM, 1 BEDROOM + STUDY, AND 2 BEDROOM APARTMENTS